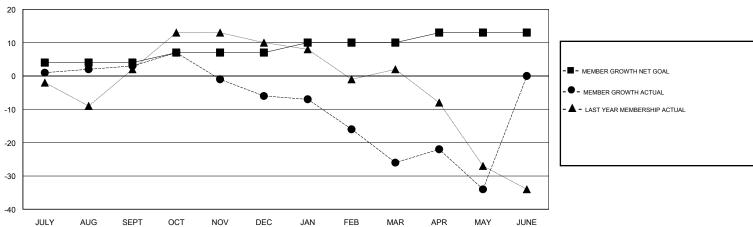

## GOALS AND ACTUAL MEMBERS CUMULATIVE

| DROPPED CLUBS: 1  DROPPED MEMBERS |          | 40 CLUBS OF 50 ADDED 1 OR MORE NEW MEMBERS | GENDER DISTRIBUTION  MALE 782 (66.89%)  FEMALE 387 (33.11%)  Women Percentage Fiscal Year Goal: 40% |     |
|-----------------------------------|----------|--------------------------------------------|-----------------------------------------------------------------------------------------------------|-----|
| DECEASED                          | 21       | CLICK HERE FOR CUMULATIVE MEMBERSHIP DATA  | TOTAL FAMILY UNIT MEMBERS                                                                           | 233 |
| CLUB CANCELLED OTHER              | 0<br>122 |                                            | FAMILY MEMBERS PAYING HALF DUES                                                                     | 117 |
| TOTAL                             | 143      |                                            |                                                                                                     |     |